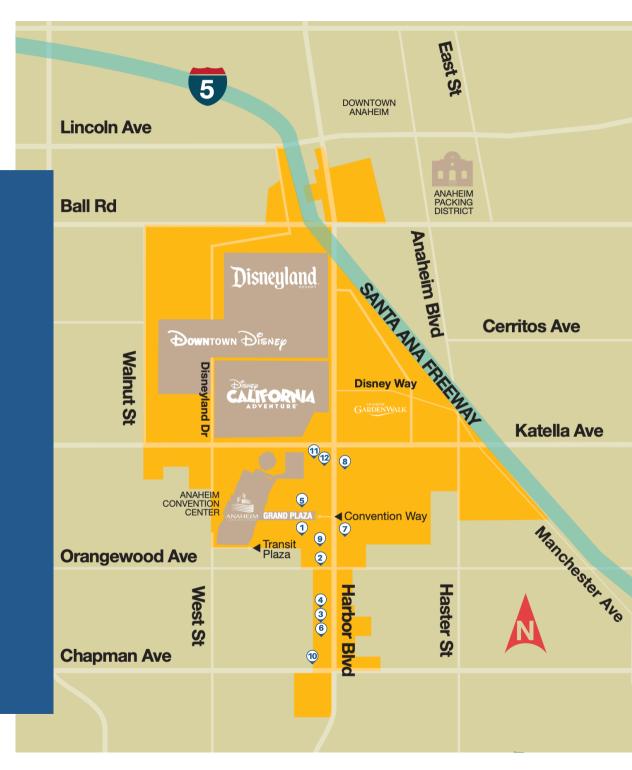

## **APCO**

August 7 - 10, 2022

- **1** Anaheim Marriott 200 ft
- **2** DoubleTree Suites by Hilton Anaheim Resort/Convention Center *0.5 miles*
- **3** Embassy Suites by Hilton Anaheim South 0.9 miles
- **4** Hampton Inn and Suites by Hilton Anaheim-Garden Grove 0.8 miles
- **5** Hilton Anaheim *200 ft*
- **6** Hilton Garden Inn Anaheim Garden Grove 0.9 miles
- **7** Homewood Suites Anaheim Resort/Convention Center *0.4 miles*
- 8 Hotel Lulu 0.5 miles
- **9** Hyatt Place Anaheim Resort/Convention Center *0.4 miles*
- 10 Hyatt Regency Orange County Residence Inn Anaheim Resort Convention Center
  1.1 miles
- 11 Residence Inn Resort/Convention Center 0.5 miles
- **12** Springhill Suites Anaheim Resort/Convention Center *0.5 miles*

Distance to the Anaheim Convention Center